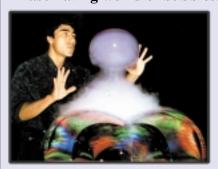

#### **BUBBLE ARTISTS**

A 5-time Guinness Record Holder, this artist will create objects of wonder right in front of your eyes. As seen on "The Late Show With David Letterman", he will bring you into the fascinating world of bubbles.